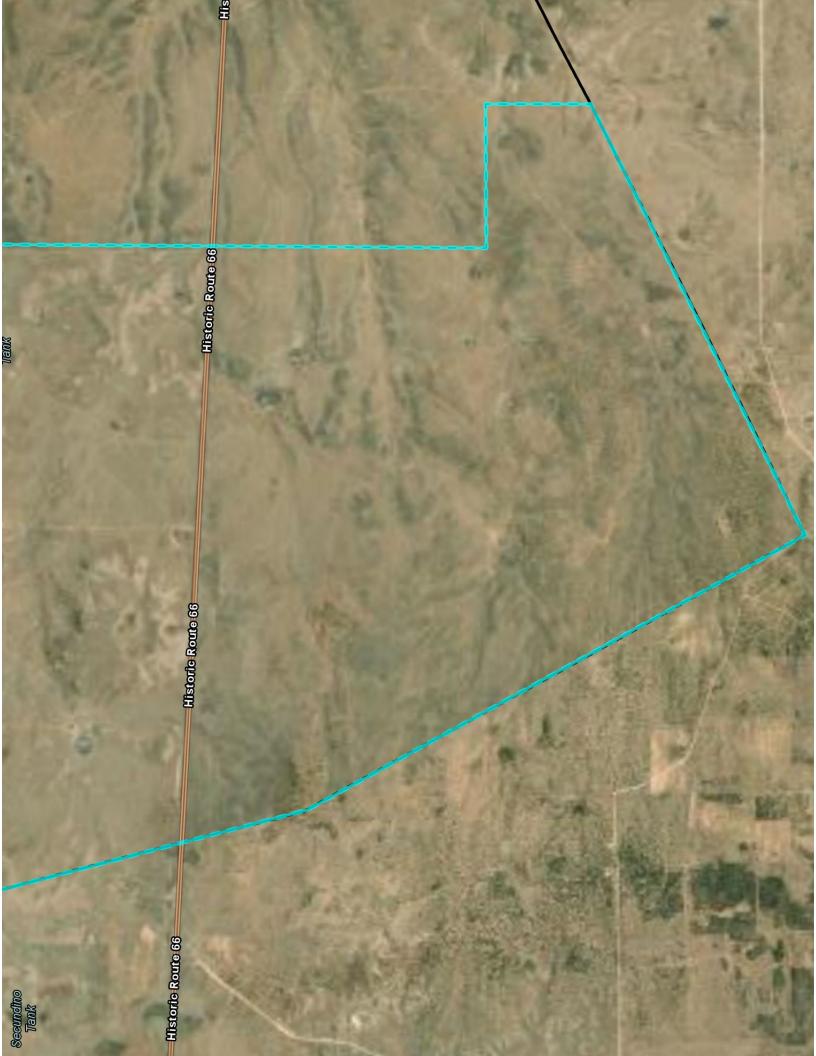

# State of New Mexico Land Grant Support Fund Project Description Exhibit 1

To purchase equipment and furnishing needed to set up a land grant administrative office; for the purchase of a vehicle for use by the land grant natural resources enforcement officer; and to plan, design, construct, renovate, furnish and equip capital improvements to the land grant multipurpose community building. This includes but is not limited to: office equipment such as computers, printers, scanners, and office furniture; a vehicle; and the purchase of materials, goods, equipment and services relating to capital improvements and renovations of the land grant multipurpose community building.