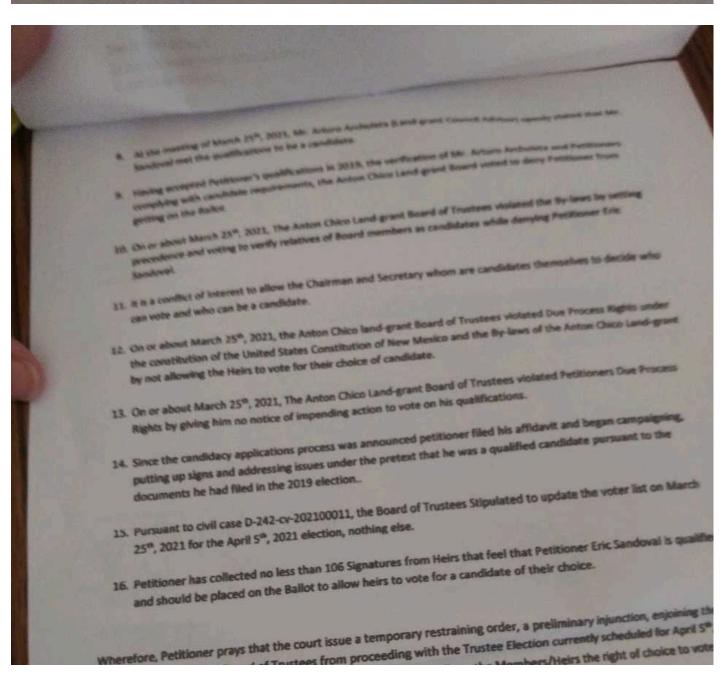

| RULE 1-004 NMRA OF THE NEW MEXIC                                                                         | CO RULES |
|            |                                                                   |                                                                                                          |          |



- almost 10 days before the 2021 Election.
- On or about March 25<sup>th</sup>, 2021, the Anton Chico Board of trustees allowed the Chairman of the Board to chair discussion of Mr. Sandoval's candidacy in violation of the By-laws Article X Section 3.
- 7. On or about March 25th, 2021, the Board of Trustees disqualified Mr. Sandoval from being a candidate in the April 5th, 2021 Election. Despite fulfilling and meeting all necessary requirements.



respondent Anton Chico Board of Trusted 2021, and require the Respondents to schedule an election that allows the Mental 1000 Mr. Eric Sandoval.

Respectively Submitted,

Existing and require the Respondents to schedule an election that allows the Mental 1000 Mr. Eric Sandoval.







Get Outlook for Android

#### **Re: Land Grant Election Results**

Stoney Jaramillo <stoney.jaramillo@antonchicolandgrant.org>

Wed 4/14/2021 4:52 PM

To:Jason Edworthy <jason@bluearth.ca>

Cc:Arturo Archuleta <carchuleta02@unm.edu>;Gareth McDonald <gareth@bluearth.ca>

[EXTERNAL]

Hi Jason Thank you very much and yes we have been busy .But i would like to have some discussions on our next steps i think we should take.To try and move foward with this project Thank you again and be safe .we can talk this fri