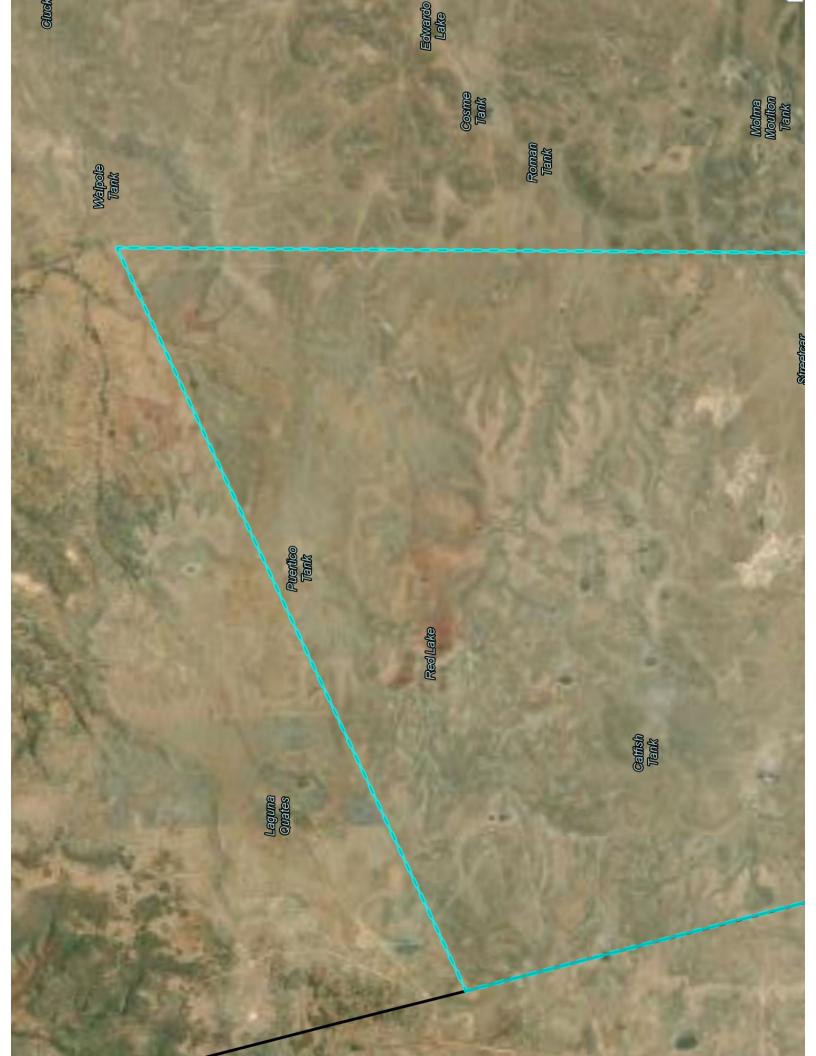

# State of New Mexico Land Grant Support Fund Project Description Exhibit 1

To purchase equipment and furnishing needed to set up a land grant administrative office; for the purchase of a vehicle for use by the land grant natural resources enforcement officer; and to plan, design, construct, renovate, furnish and equip capital improvements to the land grant multipurpose community building. This includes but is not limited to: office equipment such as computers, printers, scanners, and office furniture; a vehicle; and the purchase of materials, goods, equipment and services relating to capital improvements and renovations of the land grant multipurpose community building.