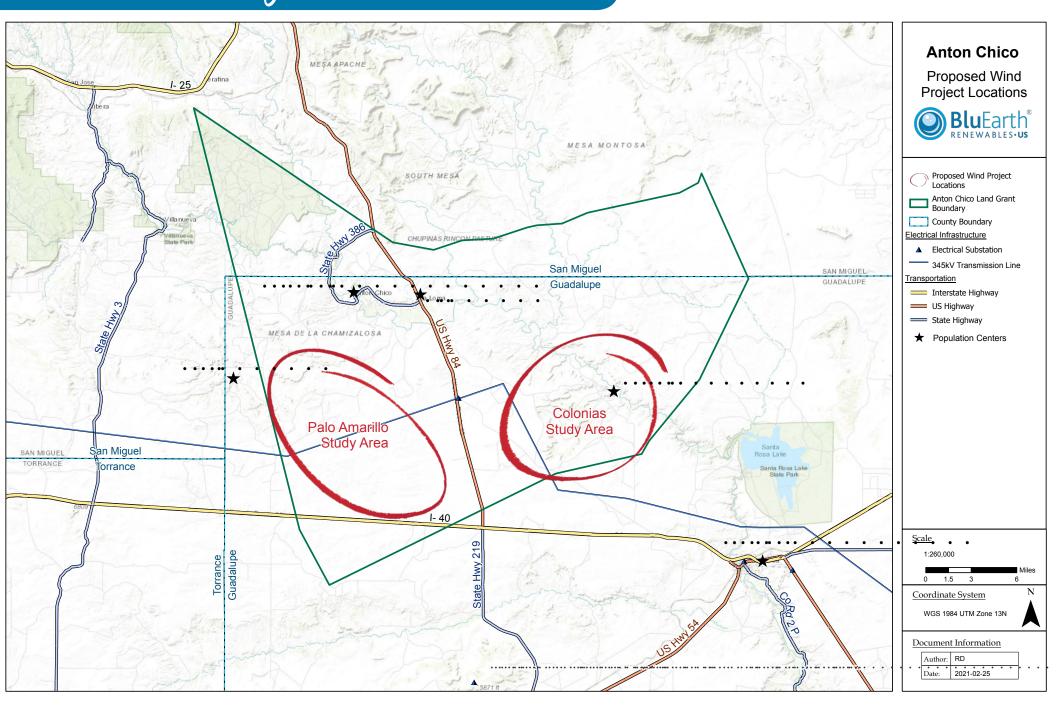

nd turbines are constructed from concrete and steel.



**Equipment Delivery.** Turbine components including the tower, blades and nacelle are delivered to site.



**Turbine Assembly.** Turbines are assembled and installed using



**Electrical Components.** Construction of the electrical collector system, substation and interconnection point is completed.



**Clean Up & Commissioning.** The construction site is cleaned up and the facility begins making power.

#### For more information, contact us at

bluearthrenewables.com projects@bluearth.ca 1-844-214-2578

#### Learn more about BluEarth Renewables



YouTube BluEarth Renewables



LinkedIn BluEarth Renewables



Facebook @BERenewables



Twitter
@BERenewables



WWW.BLUEARTHRENEWABLES.COM

## Project Location Proposed Wind Project



# Frequently Asked Questions Proposed Wind Project

#### How will this project benefit the local community?

BluEarth has met with the Board to discuss a number of direct and indirect community benefits from the proposed wind project. Primarily, the Land Grant will earn annual revenue from a portion of the sale of electricity from the project. This would begin before the project is built, while studies on the land for wind resource and environmental constraints are underway, at which time BluEarth will pay approximately \$100,000 per year. If BluEarth is able to build and contract both proposed project sites to 400 MW each, this could result in annual proceeds to the Land Grant of approximately \$1.2 to 1.5 million / year for the life of the project which is estimated at 35 years. In add