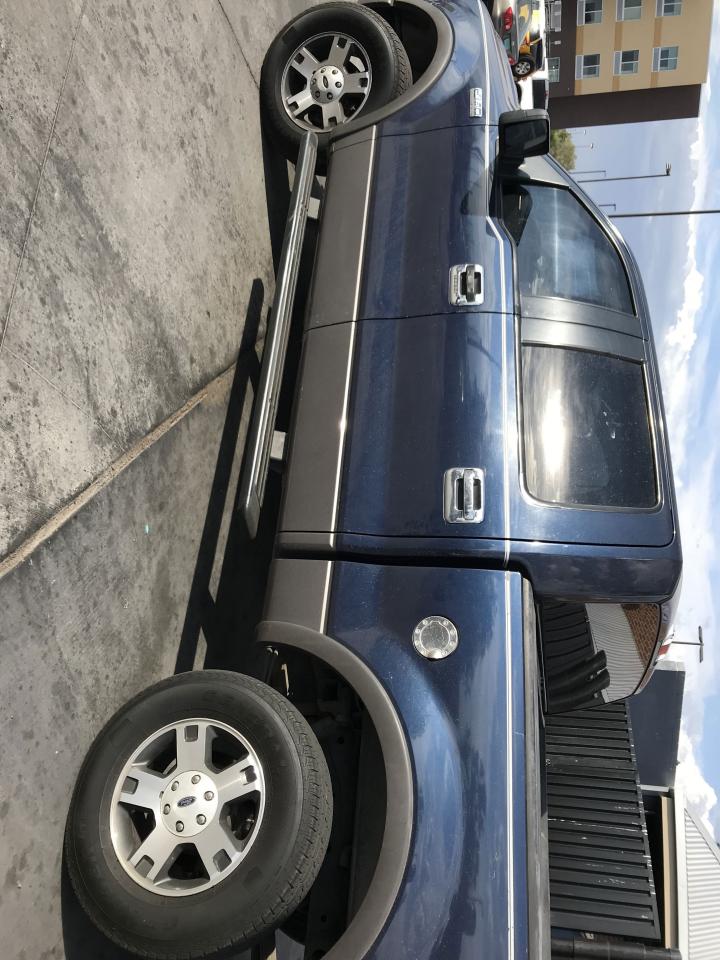

19-LGSF-04 Anton Chico Land Grant FY19 Backup Documentation Form

| Date    | Vendor | Invoice #         | Item Description   | Amount     | 101,955 | Date Paid   Date Received |
|---------|--------|-------------------|--------------------|------------|---------|---------------------------|
| 6/28/19 | Isa    | Bill of Sale      | 2005 Ford F150 4x4 | \$5,200.00 | 6/28/19 | 6/28/19                   |
| 6/28/19 |        | 22VTYX5PA455MMWEH | Lenovo Laptop      | \$399.99   | 6/28/19 |                           |
|         |        |                   |                    |            |         |                           |
|         |        |                   |                    |            |         |                           |
|         |        |                   |                    |            |         |                           |
|         |        |                   |                    |            |         |                           |
|         |        |                   |                    |            |         |                           |
|         |        |                   |                    |            |         |                           |
|         |        |                   |                    |            |         |                           |
|         |        |                   |                    |            |         |                           |
|         |        |                   | Total              | \$5,599.99 |         |                           |