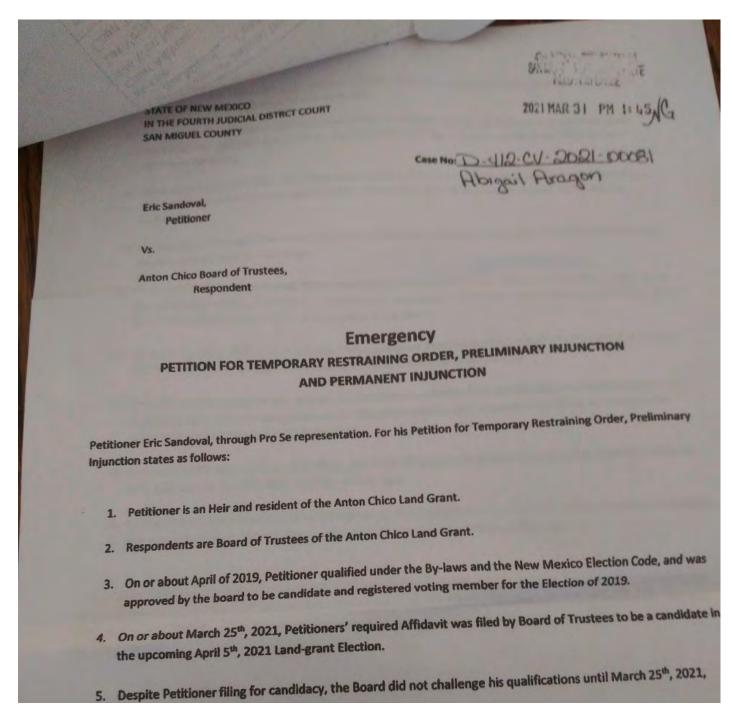

--------|-------------------------------------------------------------------|----------------------------------------------------------------------------------------------------------|----------|
|            | Email Address:                                                    | ejsteco@gmail.com                                                                                        | _        |
| THIS SUMMO | ONS IS ISSUED PURSUANT TO                                         | RULE 1-004 NMRA OF THE NEW MEXIC                                                                         | CO RULES |
|            |                                                                   |                                                                                                          |          |



- almost 10 days before the 2021 Election.
- On or about March 25<sup>th</sup>, 2021, the Anton Chico Board of trustees allowed the Chairman of the Board to chair discussion of Mr. Sandoval's candidacy in violation of the By-laws Article X Section 3.
- 7. On or about March 25th, 2021, the Board of Trustees disqualified Mr. Sandoval from being a candidate in the April 5th, 2021 Election. Despite fulfilling and meeting all necessary requirements.



respondent Anton Chico Board of Trusted 2021, and require the Respondents to schedule an election that allows the Mental 1000 Mr. Eric Sandoval.

Respectively Submitted,

Existing and require the Respondents to schedule an election that allows the Mental 1000 Mr. Eric Sandoval.







Get Outlook for Android

#### **Re: Land Grant Election Resu