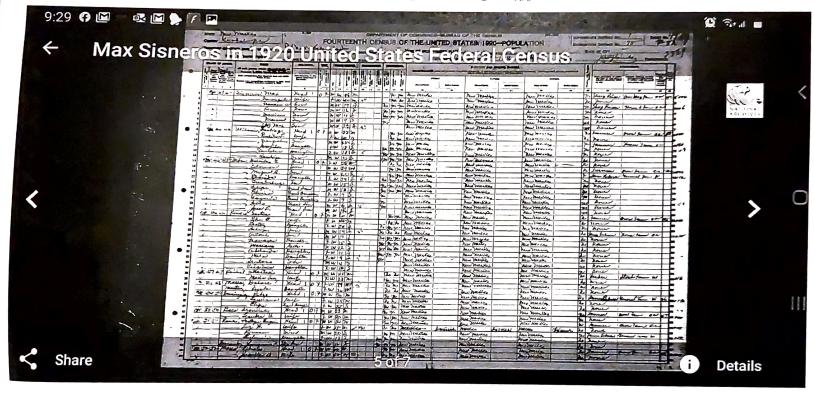

## MEMBERSHIP APPLICATION & AFFIDAVIT OF HEIRSHIP

| 1. Name: Myria Trini Mandell-Sisneros                                                                                                                                                               |
|-----------------------------------------------------------------------------------------------------------------------------------------------------------------------------------------------------|
| 2. Mailing Address:                                                                                                                                                                                 |
|                                                                                                                                                                                                     |
| 4. Telephone: 505-                                                                                                                                                                                  |
| 5. E-mail: (optional)                                                                                                                                                                               |
| 6. Legal Description of Property Owned within Land Grant-Merced:                                                                                                                                    |
|                                                                                                                                                                                                     |
|                                                                                                                                                                                                     |
| [Attach documents as necessary]                                                                                                                                                                     |
| I, Myria T. Mandell, after first being duly sworn, under oath, [Print or type name]                                                                                                                 |
| depose and state as follows:                                                                                                                                                                        |
| 1. I hereby declare that I am a descendent of an original grantees(s) by the name(s) of  Bernold Wilson Land Grant-Merced, and that I have an interest in the common land of the Land Grant-Merced. |
| 2. I have received my interest in the common land through inheritance, gift or purchase, as follows and as documented:                                                                              |
| Max Sisnerlos paddition to the Columnity of Colonias  Plus birth certificates Census Records, Rewards of marriage pedigree, Baptish Records  [attach documents as needed]                           |
| 3. I further certify that I am eligible for membership in the Land Grant-Merced because I meet the following qualifications outlined in the bylaws:                                                 |
| a) I am a descendent of an original grantee(s) of the Land Grant-Merced as stated above.                                                                                                            |